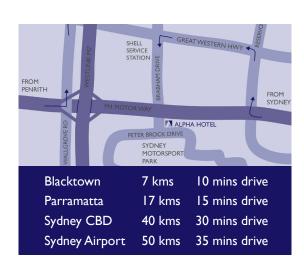

#### Location

- Conveniently located 2km from the junction of the M4 & M7 motorways
- Directly opposite Sydney Motorsport Park
- Sydney CBD 40km, 30 mins drive
- Huntingwood, Arndell Park, Wetherill Park, Blacktown & Rooty Hill located within 15km of the hotel